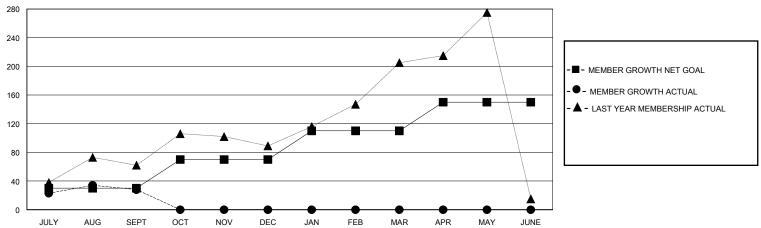

## GMT: LOCATION HONG KONG, CHINA GMT CA

| Clubs                 |               |           |               | Members               |                       |                         |                                                    |  |
|-----------------------|---------------|-----------|---------------|-----------------------|-----------------------|-------------------------|----------------------------------------------------|--|
| RESULTS FOR 2024-2025 |               |           |               | RESULTS FOR 2024-2025 |                       |                         |                                                    |  |
| QUARTER               | NEW CLUB GOAL | NEW CLUBS | DROPPED CLUBS | QUARTER MEMB          | ER GROWTH NET<br>GOAL | MEMBER GROWTH<br>ACTUAL | DROPPED<br>MEMBERS ACTUAL<br>(including transfers) |  |
| JULY/AUG/SEPT         | 1             | 0         | 0             | JULY/AUG/SEPT         | 30                    | 146                     | 94                                                 |  |
| OCT/NOV/DEC           | 0             | 0         | 0             | OCT/NOV/DEC           | 40                    | 0                       | 0                                                  |  |
| JAN/FEB/MAR           | 2             | 0         | 0             | JAN/FEB/MAR           | 40                    | 0                       | 0                                                  |  |
| APR/MAY/JUNE          | 2             | 0         | 0             | APR/MAY/JUNE          | 40                    | 0                       | 0                                                  |  |

## GOALS AND ACTUAL MEMBERS CUMULATIVE

| DROPPED CLUBS: 0 |    | 49 CLUBS OF 123 ADDED 1 OR MORE<br>NEW MEMBERS | GENDER DISTRIBUTION  MALE 1,681 (66.79%) |              |   |
|------------------|----|------------------------------------------------|------------------------------------------|--------------|---|
| DROPPED MEMBERS  |    |                                                | FEMALE                                   | 826 (32.82%) |   |
| DECEASED         | 1  | CLICK HERE FOR CUMULATIVE                      | TOTAL FAMILY UNIT MEMBERS                |              | 0 |
| CLUB CANCELLED   | 0  | MEMBERSHIP DATA                                | FAMILY MEMBERS PAYING HALF DUES          |              | 0 |
| OTHER            | 90 |                                                |                                          |              | U |
| TOTAL            | 91 |                                                |                                          |              |   |