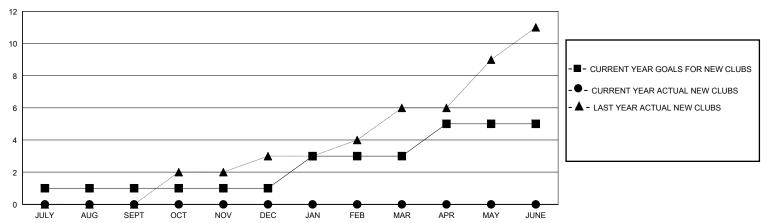

## GMT: LOCATION HONG KONG, CHINA GMT CA

| Clubs                 |               |           |               | Members               |                       |                         |                                                    |  |
|-----------------------|---------------|-----------|---------------|-----------------------|-----------------------|-------------------------|----------------------------------------------------|--|
| RESULTS FOR 2024-2025 |               |           |               | RESULTS FOR 2024-2025 |                       |                         |                                                    |  |
| QUARTER               | NEW CLUB GOAL | NEW CLUBS | DROPPED CLUBS | QUARTER MEMB          | ER GROWTH NET<br>GOAL | MEMBER GROWTH<br>ACTUAL | DROPPED<br>MEMBERS ACTUAL<br>(including transfers) |  |
| JULY/AUG/SEPT         | 1             | 0         | 0             | JULY/AUG/SEPT         | 30                    | 146                     | 94                                                 |  |
| OCT/NOV/DEC           | 0             | 0         | 0             | OCT/NOV/DEC           | 40                    | 0                       | 0                                                  |  |
| JAN/FEB/MAR           | 2             | 0         | 0             | JAN/FEB/MAR           | 40                    | 0                       | 0                                                  |  |
| APR/MAY/JUNE          | 2             | 0         | 0             | APR/MAY/JUNE          | 40                    | 0                       | 0                                                  |  |

## GOALS AND ACTUAL NEW CLUBS CUMULATIVE